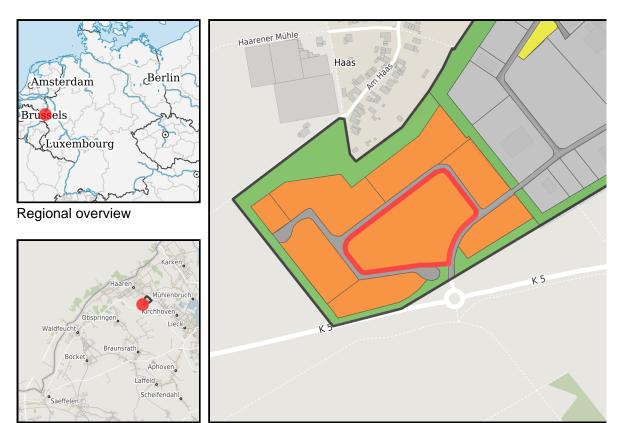

# Gewerbegebiet Haaren Ort: Waldfeucht

### www.germansite.de

Municipal overview

Detail view

# Parcel

| Area size     | 19,000 m²                                    |
|---------------|----------------------------------------------|
| Availability  | Available area within short term (< 2 years) |
| Divisible     | No                                           |
| 24h operation | No                                           |