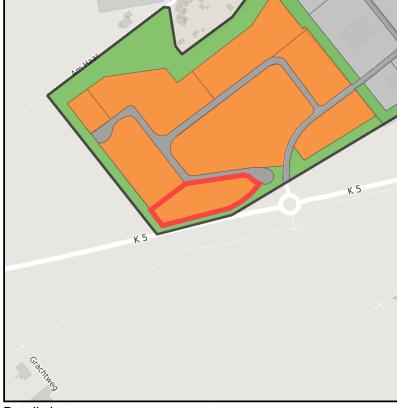

### **Parcel**

Area size 6,000 m<sup>2</sup>

Availability Available area within short term (< 2 years)

Divisible No 24h operation No