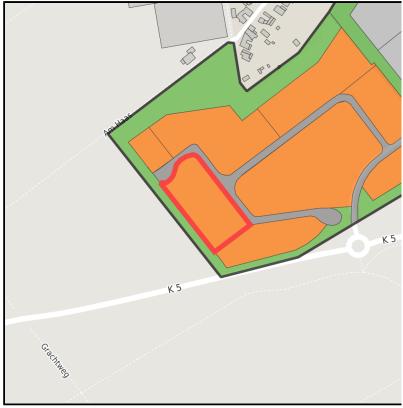

### **Parcel**

Area size 7,800 m<sup>2</sup>

Availability Available area within short term (< 2 years)

Divisible No 24h operation No

#### **Details on commercial zone**

The mix makes the difference ....Industries in the Haaren industrial estate

Numerous companies are located in the approx. 146,000 m² Waldfeucht-Haaren industrial and commercial area, including a gas station, a construction company, an ice production company, a container service, a painting and decorating company, a bus company, a heating and plumbing company and a company for the production of windows, doors and conservatories.