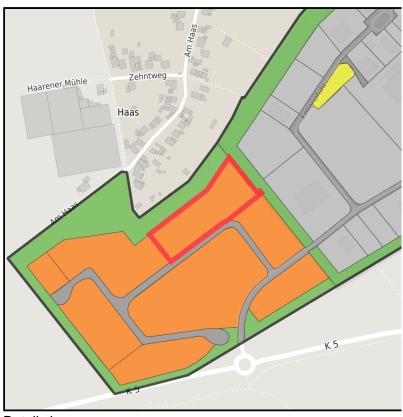

# GERMAN.SITE SITES AND REAL ESTATE

Gewerbegebiet Haaren Ort: Waldfeucht

www.germansite.de

Regional overview

Municipal overview

Detail view

### **Parcel**

Area size 9,000 m<sup>2</sup>

Availability Available area within short term (< 2 years)

Divisible No 24h operation No