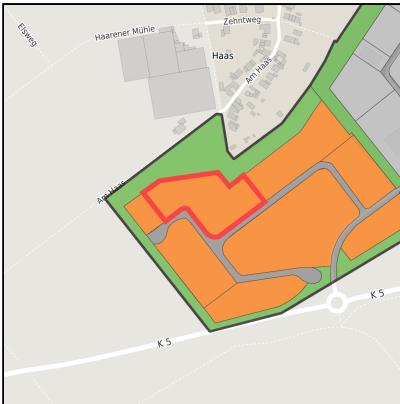

### **Parcel**

10,175 m<sup>2</sup> Area size

Availability Available area within short term (< 2 years)

Divisible No 24h operation No

### **Details on commercial zone**

The mix makes the difference ....Industries in the Haaren industrial estate

Numerous companies are located in the approx. 146,000 m² Waldfeucht-Haaren industrial and commercial area, including a gas station, a construction company, an ice production company, a container service, a painting and decorating company, a bus company, a heating and plumbing company and a company for the production of windows, doors and conservatories.