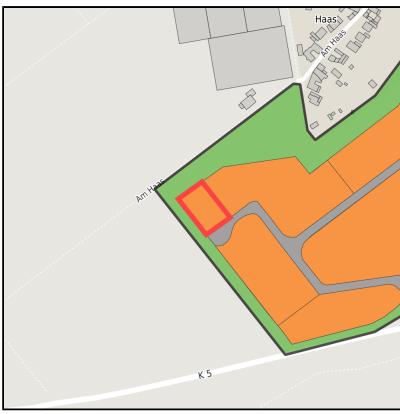

# GERMAN.SITE SITES AND REAL ESTATE

Gewerbegebiet Haaren Ort: Waldfeucht

www.germansite.de

Regional overview

Municipal overview

Detail view

### **Parcel**

Area size 1,940 m<sup>2</sup>

Availability Available area within short term (< 2 years)

Divisible No 24h operation No