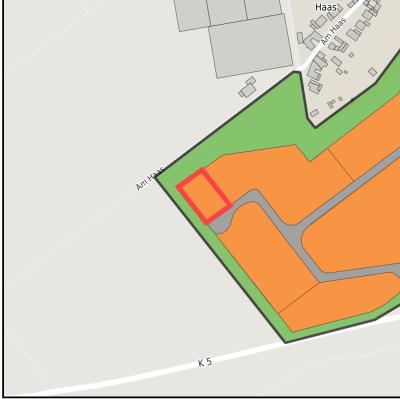

### **Parcel**

Area size 1,940 m<sup>2</sup>

Availability Available area within short term (< 2 years)

Divisible No 24h operation No