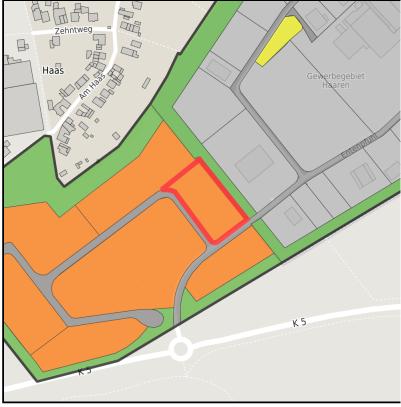

### **Parcel**

Area size 5,500 m<sup>2</sup>

Scheifendahl

Availability Available area within short term (< 2 years)

Divisible No 24h operation No

#### **Details on commercial zone**

The mix makes the difference ....Industries in the Haaren industrial estate

Numerous companies are located in the approx. 146,000 m² Waldfeucht-Haaren industrial and commercial area, including a gas station, a construction company, an ice production company, a container service, a painting and decorating company, a bus company, a heating and plumbing company and a company for the production of windows, doors and conservatories.