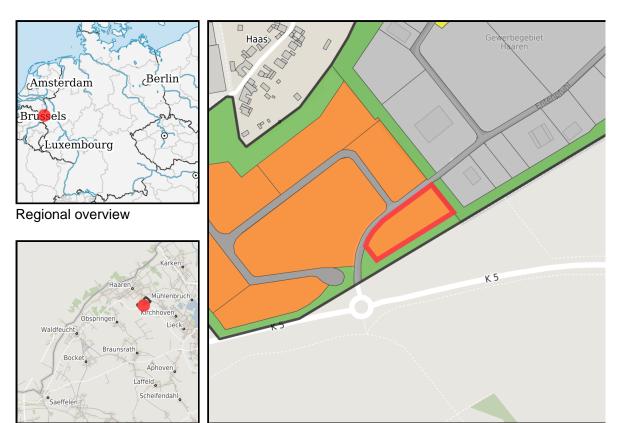

#### www.germansite.de

Municipal overview

Detail view

# Parcel

| Area size     | 4,963 m²                                     |
|---------------|----------------------------------------------|
| Price         | 40.00 €/m²                                   |
| Availability  | Available area within short term (< 2 years) |
| Divisible     | No                                           |
| 24h operation | No                                           |