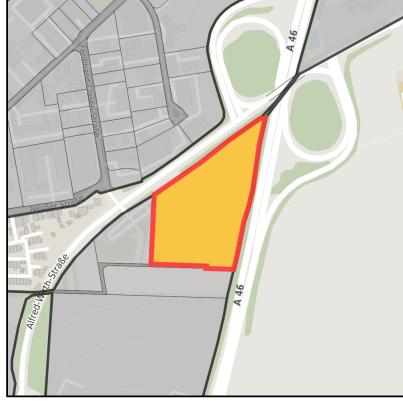

#### **Parcel**

Area size 29,101 m<sup>2</sup>

Availability Available area within medium term (2-5 years)

Divisible Yes 24h operation No

Gewerbegebiet Erkelenz-Ost Ort: Erkelenz

www.germansite.de