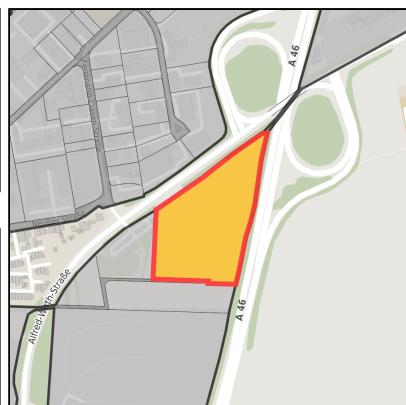

#### **Parcel**

Area size 29,101 m<sup>2</sup>

Availability Available area within medium term (2-5 years)

Divisible Yes 24h operation No

Gewerbegebiet Erkelenz-Ost Ort: Erkelenz

www.germansite.de