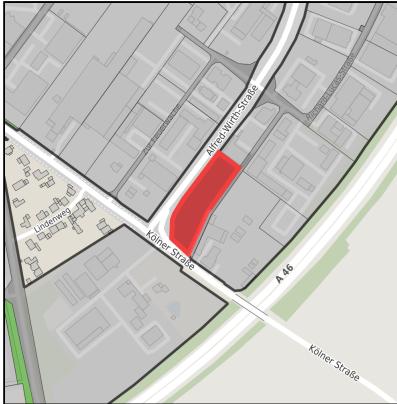

### **Parcel**

Area size 4,997 m<sup>2</sup>

Availability Immediately available area

Divisible No 24h operation No

Gewerbegebiet Erkelenz-Ost Ort: Erkelenz

www.germansite.de

### **Details on commercial zone**

Tradition & progress!

Erkelenz-Ost is the largest commercial zone in the city. Its origins go back to the beginning of industrialization. The focus here is on globally operating mechanical engineering companies, an energy supply company, tree nurseries and numerous manufacturing companies. In addition, wholesalers, retailers, service providers from various industries and a newspaper publisher are located here.