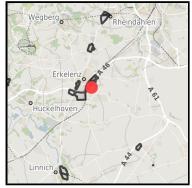

# **Transport infrastructure**

| Freeway      | A46                       | 2.1 km  |
|--------------|---------------------------|---------|
| Airport      | Düsseldorf                | 54.7 km |
| Airport      | Köln-Bonn                 | 71.8 km |
| Port         | Neuss                     | 34.4 km |
| Port         | Holtum-Noordweg Born (NL) | 55.3 km |
| Rail freight | Düsseldorf-Hbf            | 49.2 km |