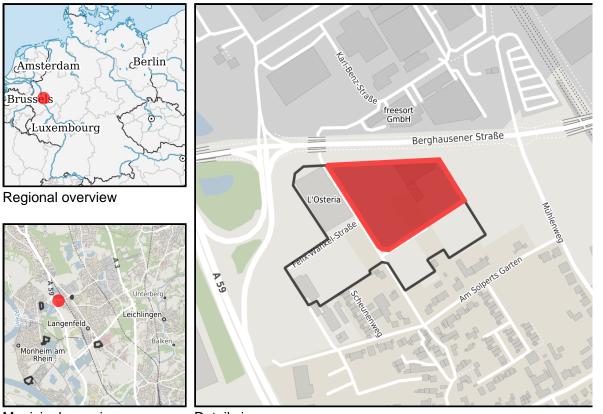

## Gewerbegebiet Am Solpert Ort: Langenfeld (Rhld.)

#### www.germansite.de

Municipal overview

Detail view

## **Transport infrastructure**

| Freeway | A 59 Düsseldorf/Leverkusen/Köln | 0.3 km |
|---------|---------------------------------|--------|
| Airport | Flughafen Düsseldorf            | 28 km  |
| Airport | Flughafen Köln/Bonn             | 35 km  |