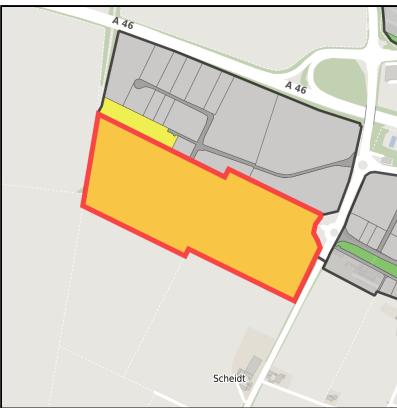

#### **Parcel**

Area size 153,558 m<sup>2</sup>

Availability Available area within medium term (2-5 years)

Divisible Yes 24h operation No

Main Mauser Werke Divison Plastic, Image Construction Messe- und companies Eventbau, Centrum Prototypenbau, WGL-Westdeutsche Getränke Logistik

Industrial tax 420.00 % multiplier

Area type GI/GE