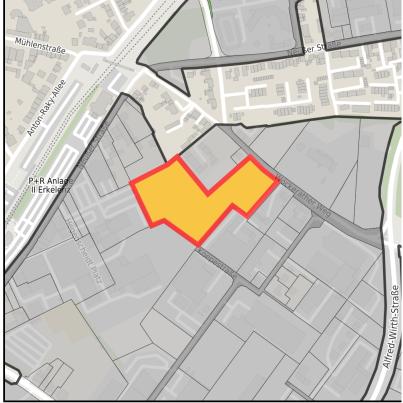

# GERMAN.SITE SITES AND REAL ESTATE

Gewerbegebiet Erkelenz-Ost

Ort: Erkelenz www.germansite.de

Regional overview

Municipal overview

Detail view

### **Parcel**

Area size 17,470 m²

Availability Available area within medium term (2-5 years)

Divisible No 24h operation No

Gewerbegebiet Erkelenz-Ost Ort: Erkelenz

www.germansite.de