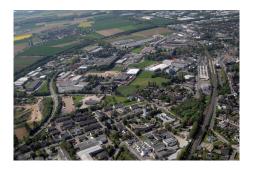

### **Details on commercial zone**

Tradition & progress!

Erkelenz-Ost is the largest commercial zone in the city. Its origins go back to the beginning of industrialization. The focus here is on globally operating mechanical engineering companies, an energy supply company, tree nurseries and numerous manufacturing companies. In addition, wholesalers, retailers, service providers from various industries and a newspaper publisher are located here.

### Information about Erkelenz

The drilling equipment pioneer Anton Raky moved the seat of the international drilling company from Strasbourg to Erkelenz at the end of the 19th century, which was the beginning of further industrial settlements. Nowadays world-famous machine and drill producers as well as various nationwide oriented companies of small or middle size constitute the solid and multifaceted industry structure.

Erkelenz' image is completed by various retail and transportation businesses, textile and furniture industry as well as building sectors, service industries, administration and governmental offices.