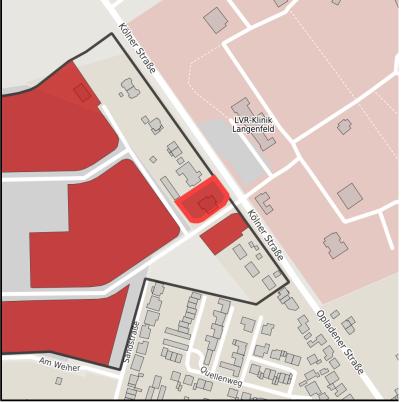

#### www.germansite.de

Regional overview

Municipal overview

Detail view

# Parcel

Area size Availability Divisible 24h operation 1,600 m<sup>2</sup> Immediately available area No No

#### Details on commercial zone

The Reusrath Nord-West industrial park is located directly on the L 219 road, and after only 250 meters you will reach the access road to the A 542, which connects the A 3 and A 59 freeways. The nearby public transport connection offers excellent connections to the Langenfeld S-Bahn station. Total planning area: approx. 17 ha, net commercial area: approx. 8 ha, flexible division of plots up to 26,000 m<sup>2</sup>.