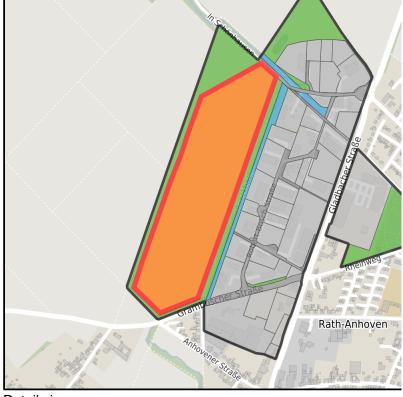

# Gewerbegebiet Rath-Anhoven

Ort: Wegberg www.germansite.de

Regional overview

Municipal overview

Detail view

#### **Parcel**

Area size 118,926 m<sup>2</sup>

Availability Available area within short term (< 2 years)

Divisible Yes 24h operation No

#### **Details on commercial zone**

The Rath-Anhoven industrial park is located in the south-eastern part of the Wegberg city limits, directly on the B 57 highway. Its proximity to the cities of Mönchengladbach and Erkelenz means that it is excellently connected to the national freeway network (A 46, A 52 and A 61). In addition to the original settlements from the automobile industry, in recent years skilled trades and manufacturing companies have settled there, which maintain their business relations throughout Europe. Large-scale retail trade is not permitted in this industrial park.