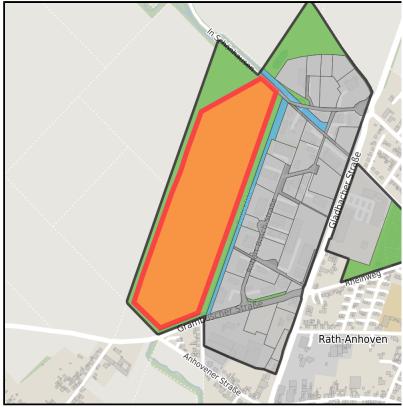

# Gewerbegebiet Rath-Anhoven

Ort: Wegberg www.germansite.de

Regional overview

Municipal overview

Detail view

#### **Parcel**

Area size 118,926 m<sup>2</sup>

Availability Available area within short term (< 2 years)

Divisible Yes 24h operation No

#### **Details on commercial zone**

The Rath-Anhoven industrial park is located in the south-eastern part of the Wegberg city limits, directly on the B 57 highway. Its proximity to the cities of Mönchengladbach and Erkelenz means that it is excellently connected to the national freeway network (A 46, A 52 and A 61). In addition to the original settlements from the automobile industry, in recent years skilled trades and manufacturing companies have settled there, which maintain their business relations throughout Europe. Large-scale retail trade is not permitted in this industrial park.