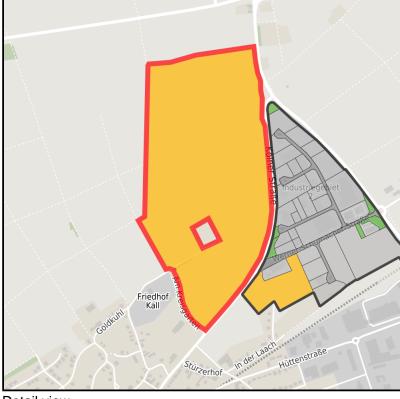

# Gewerbegebiet Kall / Schleiden

Ort: Kall www.germansite.de

Regional overview

Municipal overview

Detail view

#### **Parcel**

Area size 359,500 m<sup>2</sup>

Availability Available area within medium term (2-5 years)

Divisible Yes 24h operation Yes

#### **Details on commercial zone**

Kall - Your location in the Eifel National Park

The Kall/Schleiden industrial estate is located in the north-east of the village of Kall and adjoins the Kall II industrial estate to the west. Via the L206 running along the area, the motorway 1 can be reached in a few minutes and, together with the nearby Kall railway station, guarantees an optimal connection to the centres located north and south of Kall. The commercial areas throughout the site, which are located in close proximity to each other, are characterised by a balanced mix of industries. Thus, in addition to small and medium-sized craft businesses, branches of various retail companies and numerous manufacturing companies have been successfully operating in Kall for a long time.