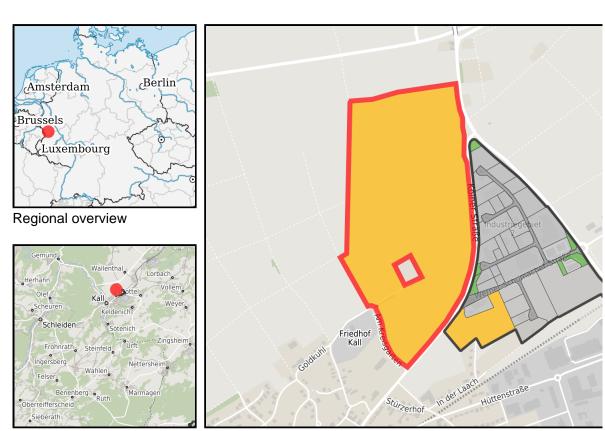

#### www.germansite.de

Municipal overview

Detail view

#### Details on commercial zone

Kall - Your location in the Eifel National Park

The Kall/Schleiden industrial estate is located in the north-east of the village of Kall and adjoins the Kall II industrial estate to the west. Via the L206 running along the area, the motorway 1 can be reached in a few minutes and, together with the nearby Kall railway station, guarantees an optimal connection to the centres located north and south of Kall. The commercial areas throughout the site, which are located in close proximity to each other, are characterised by a balanced mix of industries. Thus, in addition to small and medium-sized craft businesses, branches of various retail companies and numerous manufacturing companies have been successfully operating in Kall for a long time.