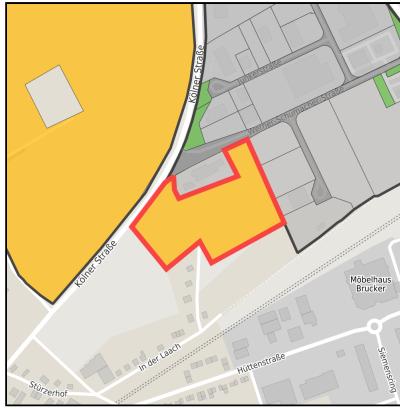

# GERMAN.SITE SITES AND REAL ESTATE

Gewerbegebiet Kall II

Ort: Kall www.germansite.de

Regional overview

Municipal overview

Detail view

### **Parcel**

Area size 27,190 m<sup>2</sup>

Availability Available area within medium term (2-5 years)

Area designation Commercial zone

Divisible Yes 24h operation No

### **Details on commercial zone**

Kall - Your location in the national park Eifel

The industrial area Kall II is located in the north-east of the town and is directly connected to the industrial areas Kall I and III. Motorway 1 can be reached in a few minutes via the L206 running along the area and, together with the nearby Kall railway station, guarantees an optimal connection to the centres to the north and south. The commercial areas throughout the site, which are located in close proximity to each other, are characterised by a balanced mix of industries. Thus, in addition to small and medium-sized craft businesses, branches of various retail companies and numerous manufacturing companies have been successfully operating in Kall for a long time.