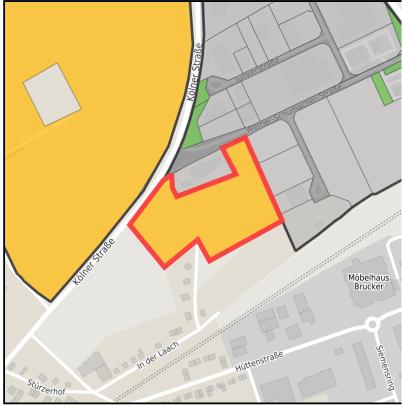

# GERMAN.SITE SITES AND REAL ESTATE

Gewerbegebiet Kall II

Ort: Kall www.germansite.de

Regional overview

Municipal overview

Detail view

### **Parcel**

Area size 27,190 m<sup>2</sup>

Availability Available area within medium term (2-5 years)

Area designation Commercial zone

Divisible Yes 24h operation No

#### **Details on commercial zone**

Kall - Your location in the national park Eifel

The industrial area Kall II is located in the north-east of the town and is directly connected to the industrial areas Kall I and III. Motorway 1 can be reached in a few minutes via the L206 running along the area and, together with the nearby Kall railway station, guarantees an optimal connection to the centres to the north and south. The commercial areas throughout the site, which are located in close proximity to each other, are characterised by a balanced mix of industries. Thus, in addition to small and medium-sized craft businesses, branches of various retail companies and numerous manufacturing companies have been successfully operating in Kall for a long time.