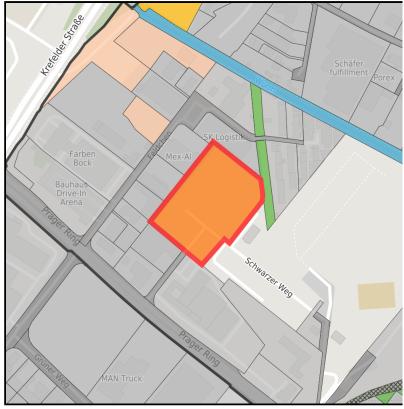

#### **Parcel**

Area size 17,109 m<sup>2</sup>

Available area within short term (< 2 years) Availability

Area designation Commercial zone

Divisible Yes 24h operation No

Prager Ring - Strangenhäuschen Ort: Aachen

#### **Details on commercial zone**

Close to the city and the Netherlands

Located northeastern to the city centre of Aachen, the business park is convenient in respect to traffic because of the close connection to A4 which enables also foreign purchasing power. The modified area use plan displays large area-retail. In the surroundings there are already located several smaller and larger retail businesses.

Area type GE / MI