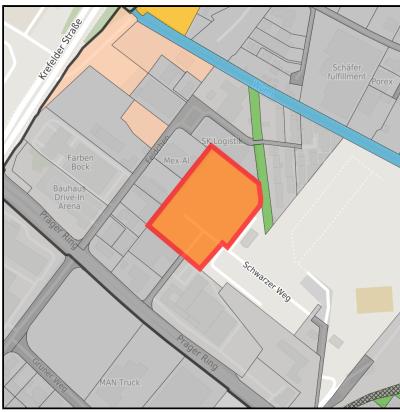

#### **Parcel**

Area size 17,109 m²

Availability Available area within short term (< 2 years)

Area designation Commercial zone

Divisible Yes 24h operation No

Prager Ring - Strangenhäuschen Ort: Aachen

www.germansite.de

#### **Details on commercial zone**

Close to the city and the Netherlands

Located northeastern to the city centre of Aachen, the business park is convenient in respect to traffic because of the close connection to A4 which enables also foreign purchasing power. The modified area use plan displays large area-retail. In the surroundings there are already located several smaller and larger retail businesses.