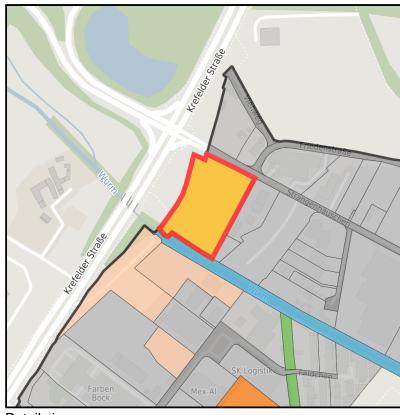

## **Parcel**

Area size 10,600 m<sup>2</sup>

Availability Available area within medium term (2-5 years)

Area designation Commercial zone

Divisible No 24h operation No

Prager Ring - Strangenhäuschen Ort: Aachen

#### **Details on commercial zone**

Close to the city and the Netherlands

Located northeastern to the city centre of Aachen, the business park is convenient in respect to traffic because of the close connection to A4 which enables also foreign purchasing power. The modified area use plan displays large area-retail. In the surroundings there are already located several smaller and larger retail businesses.