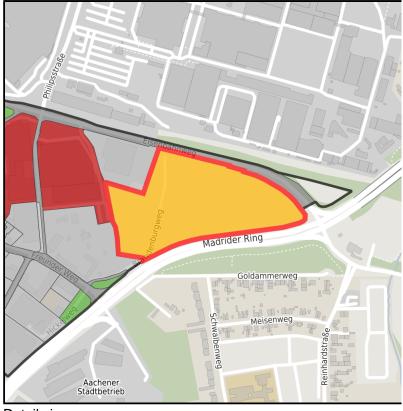

### **Parcel**

Area size 56,462 m²

Availability Available area within medium term (2-5 years)

Divisible Yes 24h operation No

Rothe Erde Ort: Aachen

www.germansite.de

#### **Details on commercial zone**

Well reachable at the side of Global Player

Located conveniently at A544 and close to the city centre Rothe Erde offers optimal site conditions. As significant business area and historical steel location Rothe Erde is a home for nominate worldwide enterprises like Philips or Continental and offers a modern infrastructure with varied possibilities of establishing for all branches.

Area type MI

Specifics Urban Production