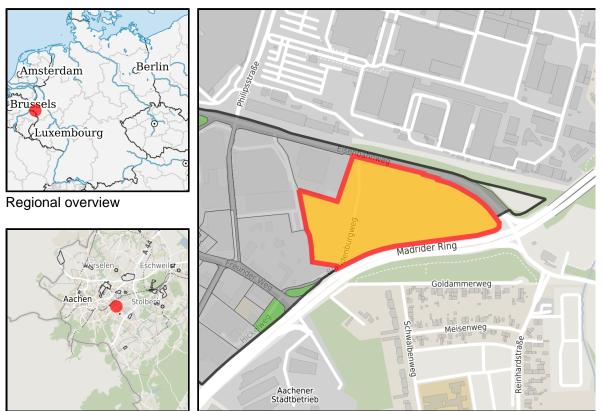

#### Rothe Erde Ort: Aachen

# Parcel

| Area size     | 56,462 m²                                     |
|---------------|-----------------------------------------------|
| Availability  | Available area within medium term (2-5 years) |
| Divisible     | Yes                                           |
| 24h operation | No                                            |

### Details on commercial zone

Well reachable at the side of Global Player

Located conveniently at A544 and close to the city centre Rothe Erde offers optimal site conditions. As significant business area and historical steel location Rothe Erde is a home for nominate worldwide enterprises like Philips or Continental and offers a modern infrastructure with varied possibilities of establishing for all branches.