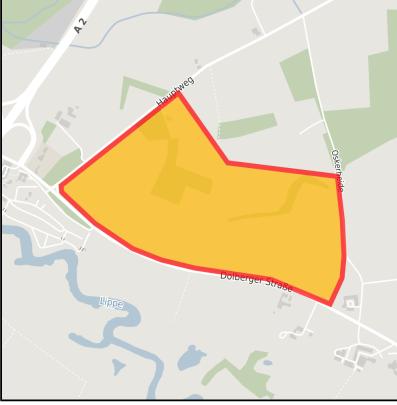

#### **Parcel**

Area size 390,000 m<sup>2</sup>

Availability Available area within medium term (2-5 years)

Divisible Yes 24h operation No

#### **Details on commercial zone**

The municipality of Lippetal intends to develop an industrial zone near the junction of the A2 freeway. The industrial zone is to be connected to the "Westfalen" power plant via a process steam pipeline. A feasibility study on supplying the planned area with process heat is available. In addition to the supply of process heat, the industrial zone will also have a good broadband connection. Due to the proximity of the power plant, the supply of all its other products is also ensured.

Area type MI / GI